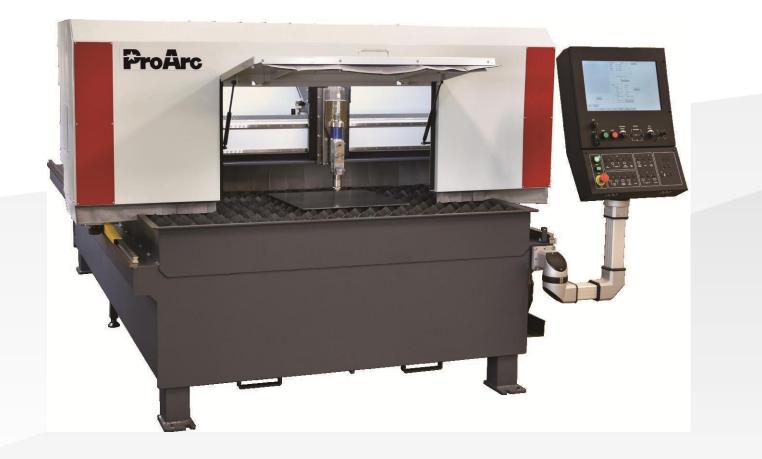

## High performance cutting machine with

#### Features

- Better engineered with better software for better performance & results.
- Quick install and setup.
- Add-on options available to enhance efficiency and performance.
- Cuts and marks various metal types.

### excellent cutting quality.

# **FIBER LASER**

**CNC Cutting Machine** 

Robust Capabilities / Best Quality