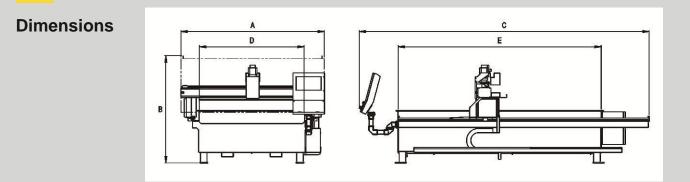

#### Specification

| Model              | Unit  | Athlete FL 15                   | Athlete FL 20                | Athlete FL 25                 | Athlete FL 40 |
|--------------------|-------|---------------------------------|------------------------------|-------------------------------|---------------|
| Power input        | ~     | AC 220 / 380V, 50/60Hz, 3 Phase |                              |                               |               |
| Drive method       |       | Precision rack & Pinion         |                              |                               |               |
| Travel rail        |       | Double linear way               |                              |                               |               |
| Overall width (A)  | mm    | 2,250                           | 2,450                        | 3,100                         | 4,650         |
| Overall height (B) | mm    | 1,700                           | 1,700                        | 1,700                         | 1,700         |
| Overall length (C) | mm    | 4,450 (7,550 <sup>※1</sup> )    | 4,450 (7,550 <sup>×1</sup> ) | 4,450 (7,550 <sup>**</sup> 1) | 3,300         |
| Cutting width (D)  | mm    | 1,600                           | 1,850                        | 2,500                         | 4,050         |
| Cutting length (E) | mm    | 3,100 (6,200 <sup>※1</sup> )    | 3,100 (6,200 <sup>※1</sup> ) | 3,100 (6,200 <sup>**</sup> 1) | 2,030         |
| Cutting speed      | m/min | 16                              |                              |                               |               |
| Traveling speed    | m/min | 24                              |                              |                               |               |
| Position accuracy  | mm    | +/-0.1                          |                              |                               |               |
| Repeatability      | mm    | +/-0.05                         |                              |                               |               |

st Specifications subject to change without notice

%1 For Athlete FL 1560, Athlete FL 2060, Athlete FL2560