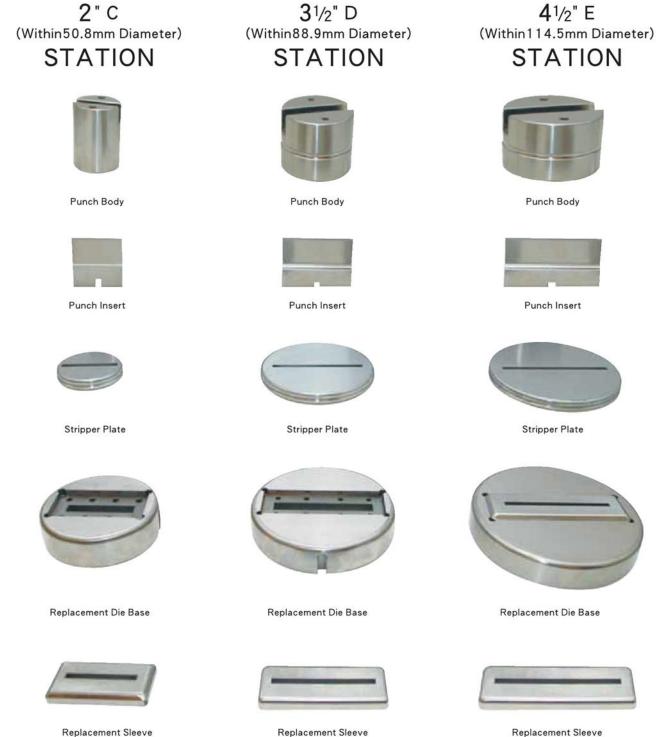

### **REPLACEMENT TOOLING SYSTEM**

**Replacement Sleeve** 

**Tooling Characteristic:** 

- 1. Reduces the tool cost, increases the profit
- 2. Reduced grinding time and easy to replacement
- 3. Replacement die mold can be removable many kinds of sizes, economize and facilitate
- 4. Replacement die mold inlays to die base, causes more durable and stably