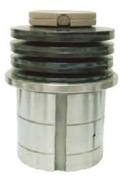

# SUPER TEC TOOLING SYSTEM

2" C (Within50.8mm Diameter) STATION

SUPER TEC Punch Guide Assembly

Punch Body/Punch Insert

Stripper Plate

Standard Die

31/2" D (Within88.9mm Diameter) STATION

SUPER TEC Punch Guide Assembly

Punch Body/Punch Insert

Stripper Plate

Standard Die

**4**1/2" E (Within114.5mm Diameter) STATION

SUPER TEC Punch Guide Assembly

Punch Body/Punch Insert

Stripper Plate

Standard Die