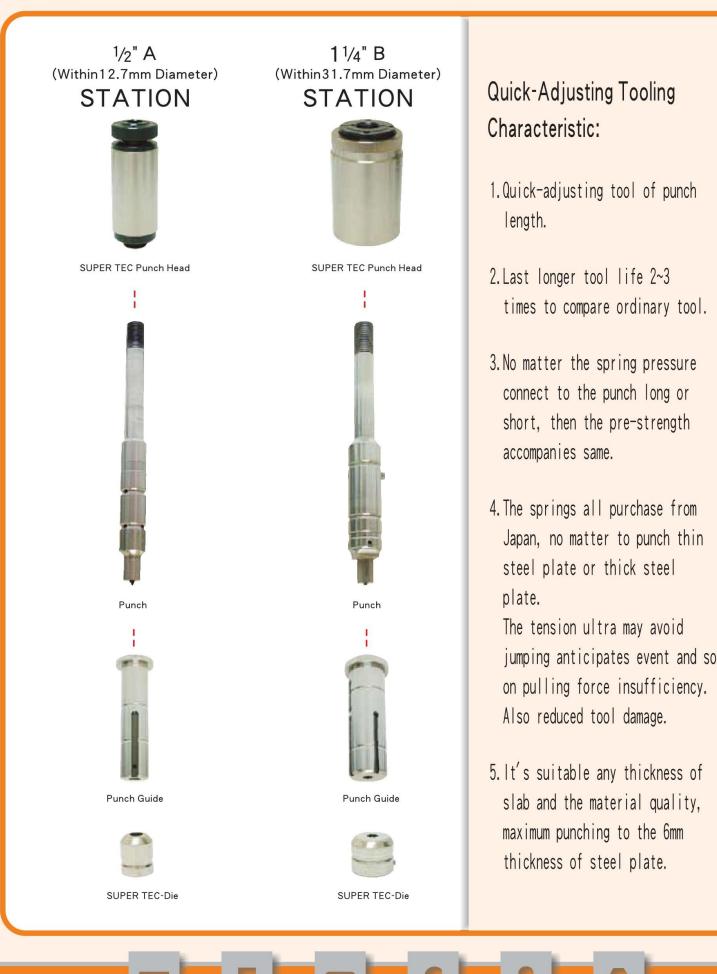

# SUPER TEC TOOLING SYSTEM

2" C (Within50.8mm Diameter) STATION

SUPER TEC Punch Guide Assembly

Punch Body/Punch Insert

Stripper Plate

Standard Die

31/2" D (Within88.9mm Diameter) STATION

SUPER TEC Punch Guide Assembly

Punch Body/Punch Insert

Stripper Plate

Standard Die

**4**1/2" E (Within114.5mm Diameter) STATION

SUPER TEC Punch Guide Assembly

Punch Body/Punch Insert

Stripper Plate

Standard Die