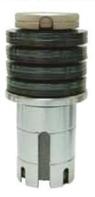

" L C " is a Taiwan company specialised in the manufacturing of CNC Turret Punch Press tooling, with 29-years-experience in NCT tooling industry, they have been the first overseas OEM of Amada for about 10 Years.

With strong R&D support and own manufacturing "**LC** "offer a selection of quality tools that match the style and quality of Mate, Wilson, Amada, LVD, Trumpf etc. at the best prices. The tools are made of SKD or SKH material & all the tool material is from Japan Hitachi and Japan Yokahama.









# SUPER TEC TOOLING SYSTEM

2" C (Within50.8mm Diameter) STATION



SUPER TEC Punch Guide Assembly



Punch Body/Punch Insert





Stripper Plate



Standard Die

31/2" D (Within88.9mm Diameter) STATION



SUPER TEC Punch Guide Assembly





Punch Body/Punch Insert





Stripper Plate



Standard Die

**4**1/2" E (Within114.5mm Diameter) STATION



SUPER TEC Punch Guide Assembly





Punch Body/Punch Insert





Stripper Plate





Standard Die





### **REPLACEMENT TOOLING SYSTEM**



**Replacement Sleeve** 

**Tooling Characteristic:** 

- 1. Reduces the tool cost, increases the profit
- 2. Reduced grinding time and easy to replacement
- 3. Replacement die mold can be removable many kinds of sizes, economize and facilitate
- 4. Replacement die mold inlays to die base, causes more durable and stably



## STANDARD TOOLING SYSTEM





## AIR-BLOW TOOLIN