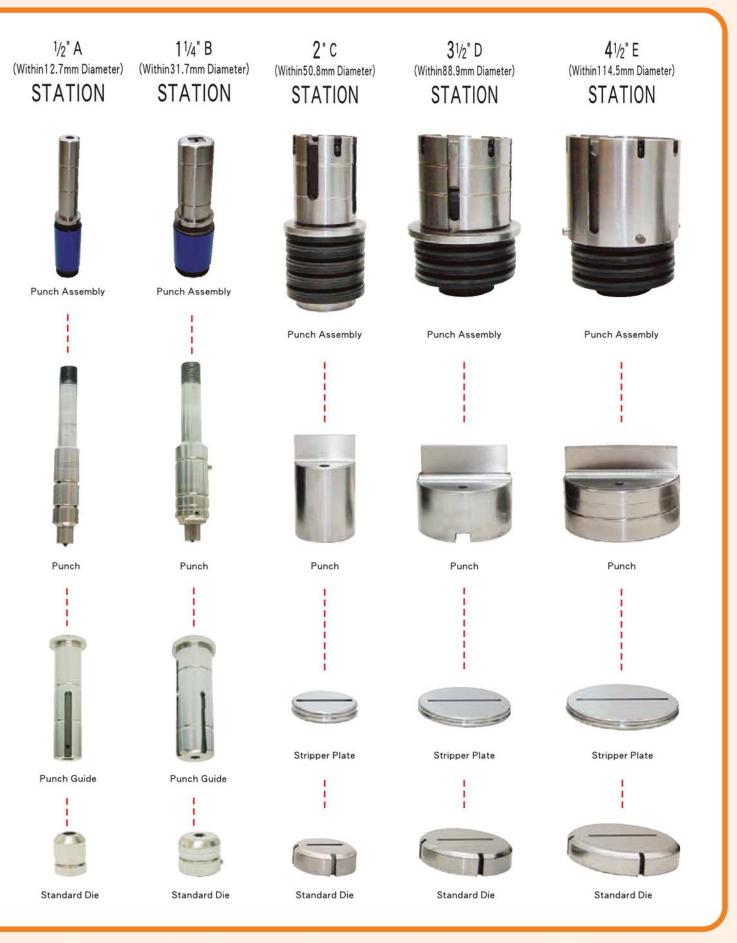

mm Diameter) STATION



SUPER TEC Punch Guide Assembly



Punch Body/Punch Insert





Stripper Plate



Standard Die

31/2" D (Within88.9mm Diameter) STATION



SUPER TEC Punch Guide Assembly





Punch Body/Punch Insert





Stripper Plate



Standard Die

**4**1/2" E (Within114.5mm Diameter) STATION



SUPER TEC Punch Guide Assembly





Punch Body/Punch Insert





Stripper Plate





Standard Die





### **REPLACEMENT TOOLING SYSTEM**



**Replacement Sleeve** 

**Tooling Characteristic:** 

- 1. Reduces the tool cost, increases the profit
- 2. Reduced grinding time and easy to replacement
- 3. Replacement die mold can be removable many kinds of sizes, economize and facilitate
- 4. Replacement die mold inlays to die base, causes more durable and stably



## STANDARD TOOLING SYSTEM





## AIR-BLOW TOOLING SYSTEM



# Japanese Spring