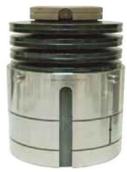

# SUPER TEC TOOLING SYSTEM

2" C (Within50.8mm Diameter) STATION

SUPER TEC Punch Guide Assembly

Punch Body/Punch Insert

Stripper Plate

Standard Die

31/2" D (Within88.9mm Diameter) STATION

SUPER TEC Punch Guide Assembly

Punch Body/Punch Insert

Stripper Plate

Standard Die

**4**1/2" E (Within114.5mm Diameter) STATION

SUPER TEC Punch Guide Assembly

Punch Body/Punch Insert

Stripper Plate

Standard Die