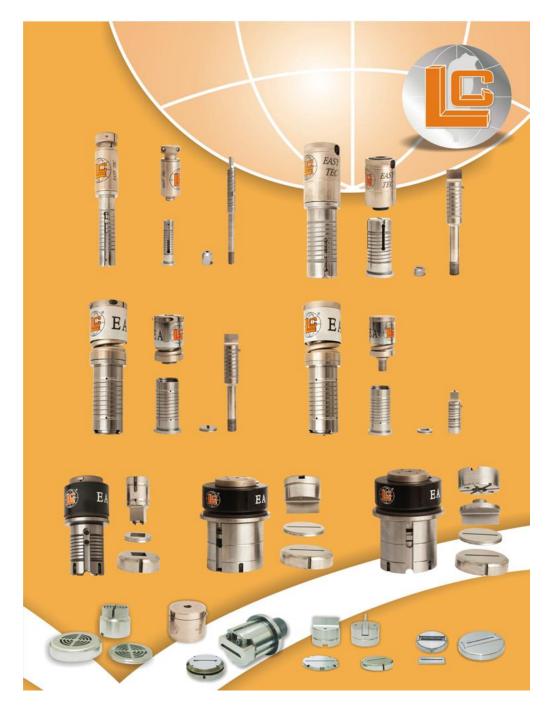

" L C " is a Taiwan company specialised in the manufacturing of CNC Turret Punch Press tooling, with 29-years-experience in NCT tooling industry, they have been the first overseas OEM of Amada for about 10 Years.

With strong R&D support and own manufacturing "**LC** "offer a selection of quality tools that match the style and quality of Mate, Wilson, Amada, LVD, Trumpf etc. at the best prices. The tools are made of SKD or SKH material & all the tool material is from Japan Hitachi and Japan Yokahama.