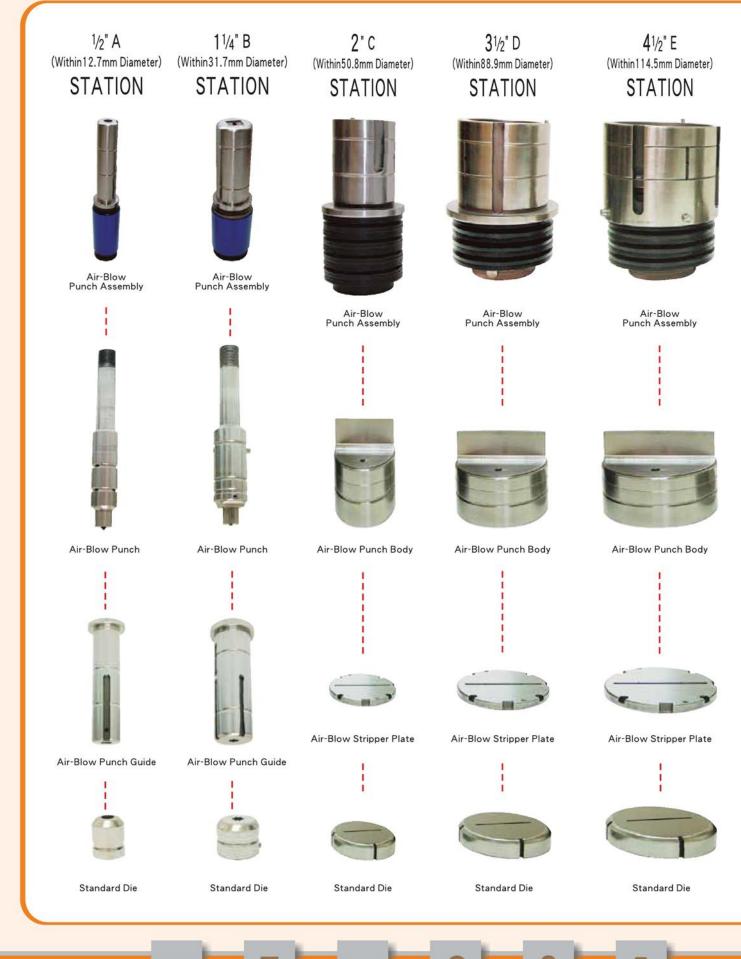

C Punch Guide Assembly



Punch Body/Punch Insert





Stripper Plate



Standard Die

31/2" D (Within88.9mm Diameter) STATION



SUPER TEC Punch Guide Assembly





Punch Body/Punch Insert





Stripper Plate



Standard Die

**4**1/2" E (Within114.5mm Diameter) STATION



SUPER TEC Punch Guide Assembly





Punch Body/Punch Insert





Stripper Plate





Standard Die





### **REPLACEMENT TOOLING SYSTEM**



**Replacement Sleeve** 

**Tooling Characteristic:** 

- 1. Reduces the tool cost, increases the profit
- 2. Reduced grinding time and easy to replacement
- 3. Replacement die mold can be removable many kinds of sizes, economize and facilitate
- 4. Replacement die mold inlays to die base, causes more durable and stably



## STANDARD TOOLING SYSTEM





## AIR-BLOW TOOLING SYSTEM



# Japanese Spring